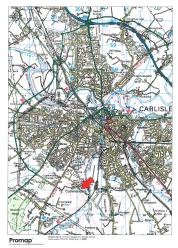

# LAND FOR SALE WITH RESIDENTIAL DEVELOPMENT POTENTIAL ON EDGE OF VILLAGE

- APPROXIMATELY 6 ACRES OF FREEHOLD GRAZING LAND WITH POTENTIAL FOR ADDITIONAL LAND
- ATTRACTIVE ACCESSIBLE LOCATION WITH RURAL OUTLOOK TOWARDS CALDEW AND BEYOND
- 3 MILES SOUTH OF CARLISLE CITY CENTRE CLOSE TO BY-PASS

#### **DESCRIPTION**

The initial land for sale extends to approximately 6 acres although there is scope for additional land beyond. The wider site comprises a large single field of agricultural grazing land bounded by Caldew Road to the south-east with open views east and south across countryside, the outer city suburb and beyond.