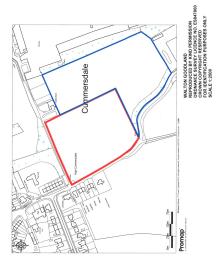

#### SITE AREA

6 acres (2.43 hectares), edged red. Additional landholdings will also be considered, edged blue.

WALTON GOODLAND
REPRODUCED BY KIND PERMISSION
ORDNANCE SURVEY LICENCE NO. ES84786
CROWN COPYRIGHT RESERVED
FOR IDENTIFICATION PURPOSES ONLY

Walton Goodland act as agents for the Vendors of this property. No person in their employment has any authority to make any representations of warranty whatsoever in relation to this property. All information and measurement in these details are given in good faith, are approximate and whilst every effort has been made to ensure accuracy this cannot be guaranteed. These details do not form part of any contract.