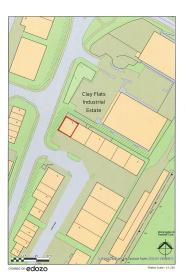

# 7A Buddle Road, Workington – UNDER OFFER

Clay Flatts Industrial Estate, Workington, Cumbria, CA14 3YD - UNDER OFFER

## **LOCATION**

The property is prominently located fronting Buddle Road adjacent to its junction with Solway Road (A597), forming part of Olay Flatts Industrial Estate.

Other occupiers include Screwfix, CEF, Toolstation, Greggs and Cumbria Superglaze.