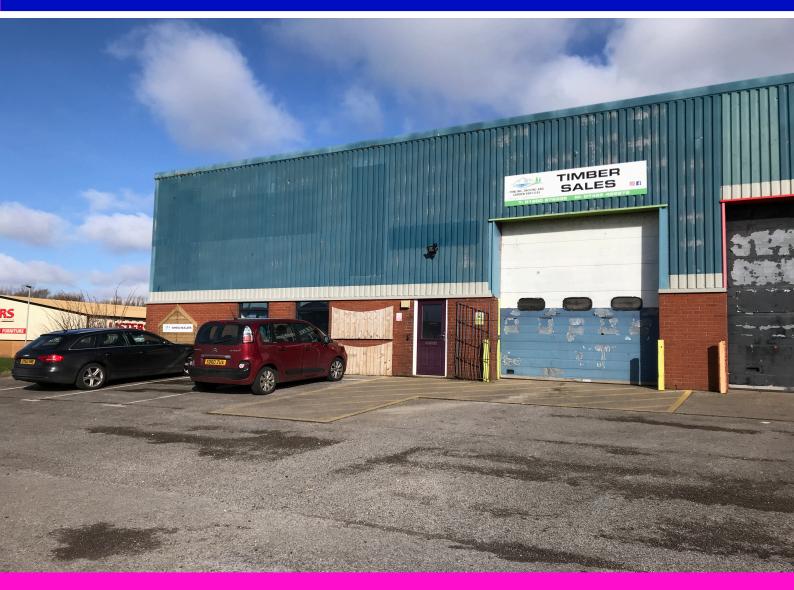

# 7A Buddle Road, Workington – UNDER OFFER

Clay Flatts Industrial Estate, Workington, Cumbria, CA14 3YD - UNDER OFFER

# INDUSTRIAL/WORKSHOP/TRADE COUNTER UNIT ADJACENT MAIN ROAD ON PRINCIPAL INDUSTRIAL ESTATE

- PROMINENT LOCATION ADJACENT A597 (SOLWAY ROAD) PROVIDING GOOD ACCESS LINKS TO WORKINGTON AND WEST CUMBRIA
- LOCATED ON CLAY FLATTS PRIME INDUSTRIAL ESTATE IN WEST CUMBRIA
- OTHER OCCUPIERS INCLUDE SCREWFIX, CEF, TOOLSTATION & GREGGS ALONGSIDE A MIX OF LOCAL OPERATORS

## **DESCRIPTION**

The property comprises an end of terrace industrial unit of single pitch steel frame with brickwork and profile sheet cladding to the exterior.

The property benefits from an eaves height of 5.44m dropping to 4.02m to the rear of the property and a manual roller shutter door of 3.5m by 3.97m.

## **LOCATION**

The property is prominently located fronting Buddle Road adjacent to its junction with Solway Road (A597), forming part of Olay Flatts Industrial Estate.

Other occupiers include Screwfix, CEF, Toolstation, Greggs and Cumbria Superglaze.