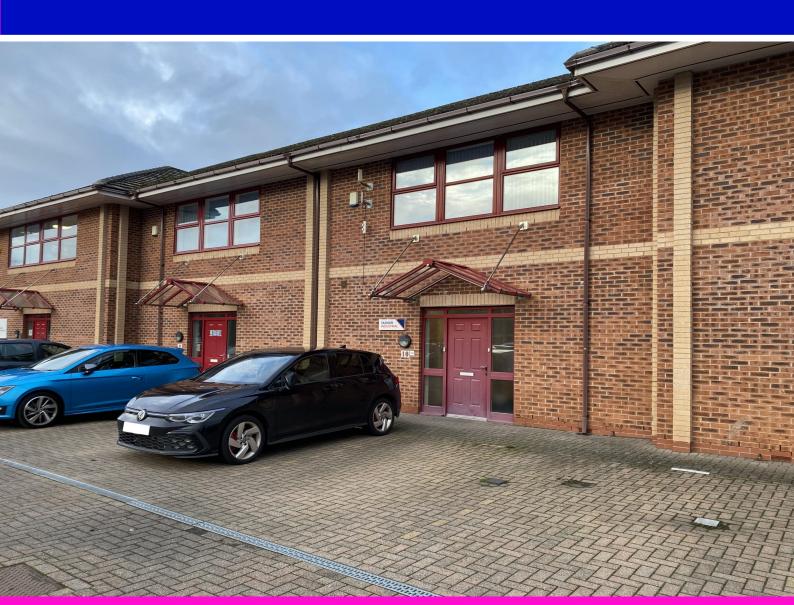

# 10B Clifford Court, Parkhouse, Carlisle

Cumbria, CA3 0JG

# FIRST FLOOR OFFICE WITHIN MULTI-LET BUILDING

- EASY ACCESS TO ROAD NETWORKS (M6 J44/A7/A689)
- MODERN OFFICE PREMISES WITH PARKING
- PRIME BUSINESS PARK LOCATION NORTH OF CARLISLE

## **DESCRIPTION**

The property comprises a first floor office space within a multi-let building with allocated parking for 4 cars.

Utilities and external service charges are included in the rent.