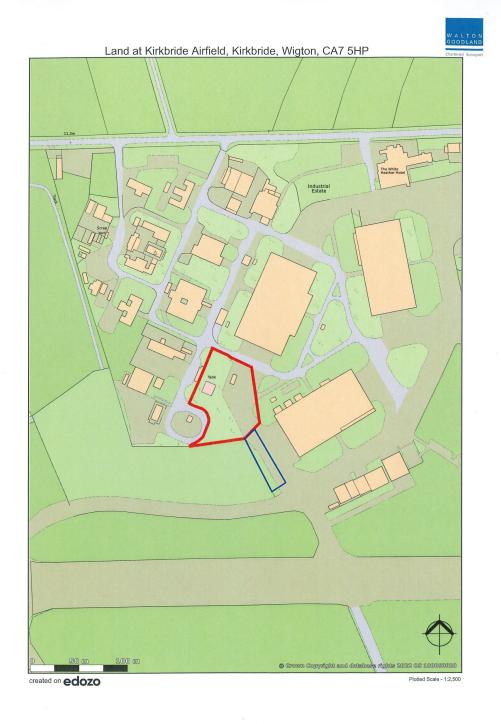

#### **DESCRIPTION**

The available land (outlined in red on the plan attached to these particulars) is laid to part concrete, part hardcore comprising an approximately 1 Acre site.

An additional strip of land (outlined in blue on the plan attached to these particulars) giving direct access to the runway may be available, subject to separate negotiation.

#### LOCATION

The Land is located on Kirkbride Airfield Industrial Estate, close to the village of Kirkbride approximately 13 miles west of Carlisle and 6 miles north of Wigton.

Other occupiers include a mix of light industrial workshop users along with storage and distribution.

#### **ACCOMMODATION**

The site comprises the following approximate area:

1.1 Acres (0.47 hectares)