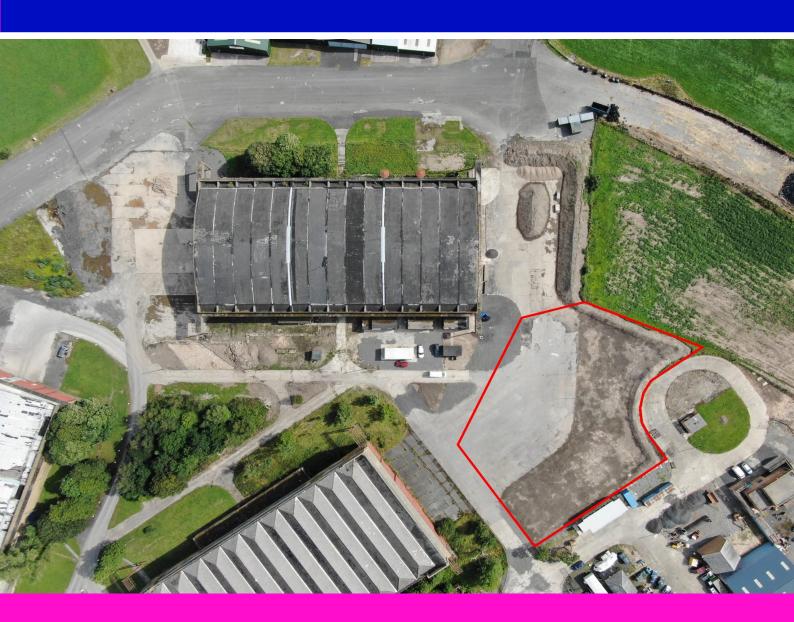

#### **DESCRIPTION**

The available land (outlined in red on the plan attached to these particulars) is laid to part concrete, part hardcore comprising an approximately 1 Acre site.

An additional strip of land (outlined in blue on the plan attached to these particulars) giving direct access to the runway may be available, subject to separate negotiation.

#### **ACCOMMODATION**

The site comprises the following approximate area:

1.1 Acres (0.47 hectares)