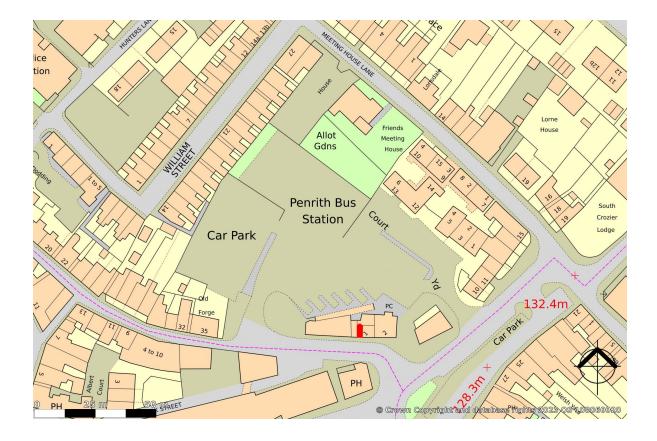

#### LOCATION

The property is centrally located fronting Sandgate, directly in front of Penrith Bus Station being adjacent to Eden Sight Support, Citizens Advice Bureau and public car parking.