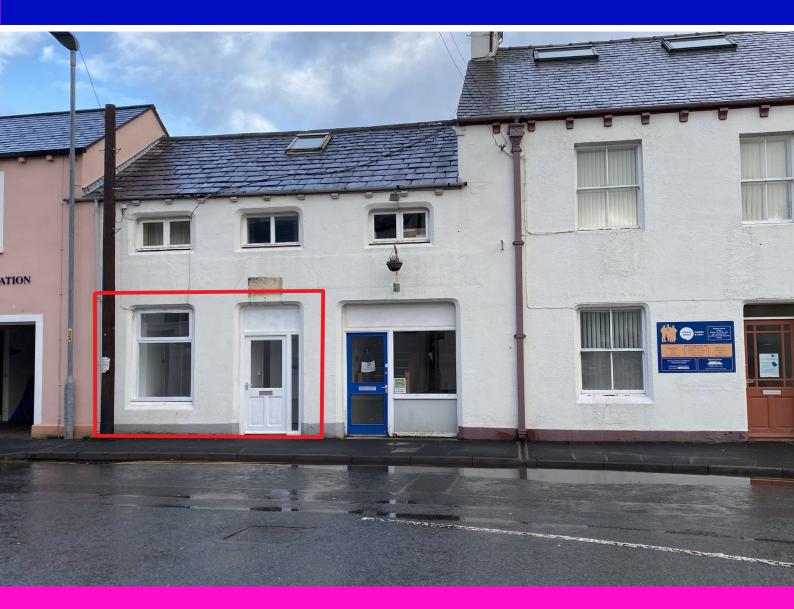

# SELF-CONTAINED GROUND FLOOR RETAIL PREMISES ADJACENT PENRITH BUS STATION

- CENTRAL LOCATION WITH PUBLIC PAY & DISPLAY CAR PARKING TO REAR
- ADJACENT TO PENRITH BUS STATION
- ALTERNATIVE USES CONSIDERED S.T.P.

#### DESCRIPTION

The property comprises a ground floor lock-up shop, formally used as a taxi office.

#### LOCATION

The property is centrally located fronting Sandgate, directly in front of Penrith Bus Station being adjacent to Eden Sight Support, Citizens Advice Bureau and public car parking.