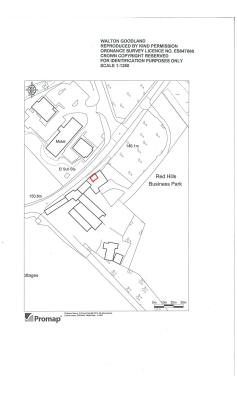

#### LOCATION

The subject property is located on Redhills Business Park, just off the A66 and approximately half a mile from junction 40 of the M6 motorway.

The Rheghed Centre is approximately 1/2 mile to the west and Penrith Town Centre 1 mile to the east.