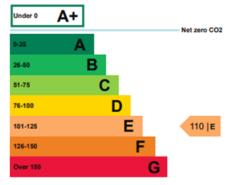

#### ENERGY PERFORMANCE CERTIFICATE (EPC)

The office has an EPC rating of E110.