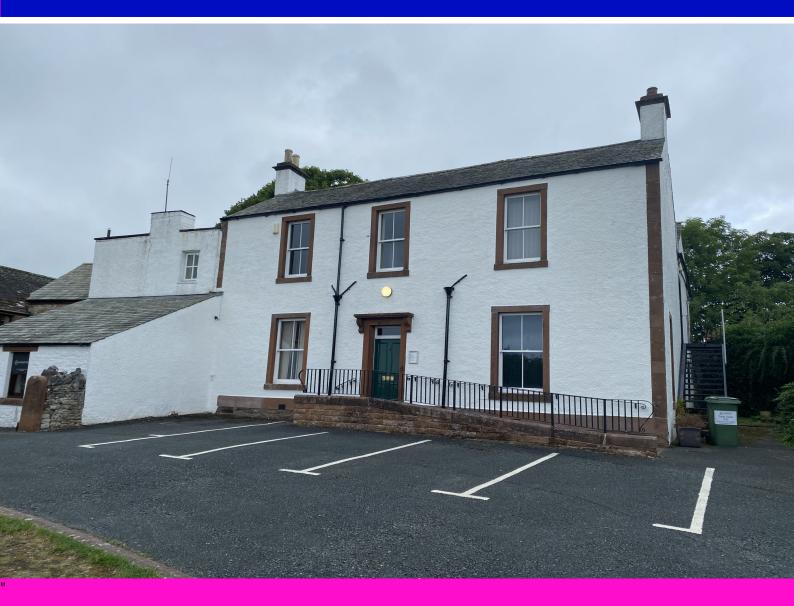

#### DESCRIPTION

The property comprises a multi-let two-storey office building with a pitch and slate roof, sandstone elevations and rendered finish. The windows are double glazed with timber frames. There is a disabled access ramp to the front of the property, with telephone and IT connections installed into the office areas.

#### LOCATION

The subject property is located on Redhills Business Park, just off the A66 and approximately half a mile from junction 40 of the M6 motorway.

The Rheghed Centre is approximately 1/2 mile to the west and Penrith Town Centre 1 mile to the east.