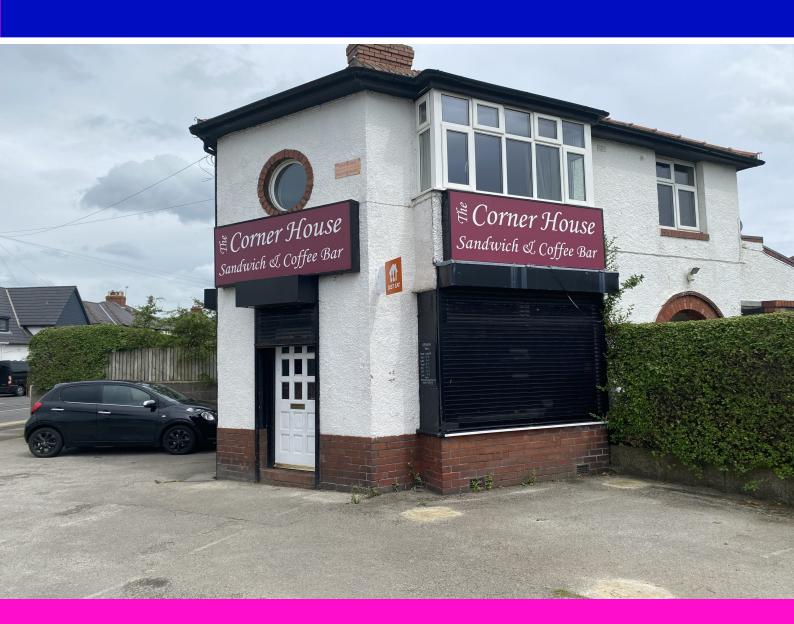

## HIGH VISIBILITY CORNER SHOP UNIT AT BUSY LONDON ROAD/CUMWHINTON ROAD JUNCTION

- HIGH LEVEL OF PASSING TRAFFIC
- MAIN ROAD FRONTAGE, WITH PARKING
- OPPOSITE MORRISONS CONVENIENCE STORE

#### LOCATION

The property is located at the junction of London Road (A6) and Cumwhinton Road in a predominantly residential area, approximately 1.5 miles south of Carlisle City Centre and half a mile from access to the M6 Motorway at Junction 42.

#### DESCRIPTION

The property comprises a ground floor lock-up shop most recently used as a café style premises, made up of front sales area with rear stores/prep areas.

The property benefits from forecourt car parking.