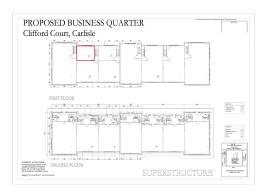

# **ACCOMMODATION**

The property comprises the following approximate areas:

FIRST FLOOR

Office 330 sq. ft. (31 sq. m.)

Shared toilets, kitchen and welfare facilities are available at ground floor level.