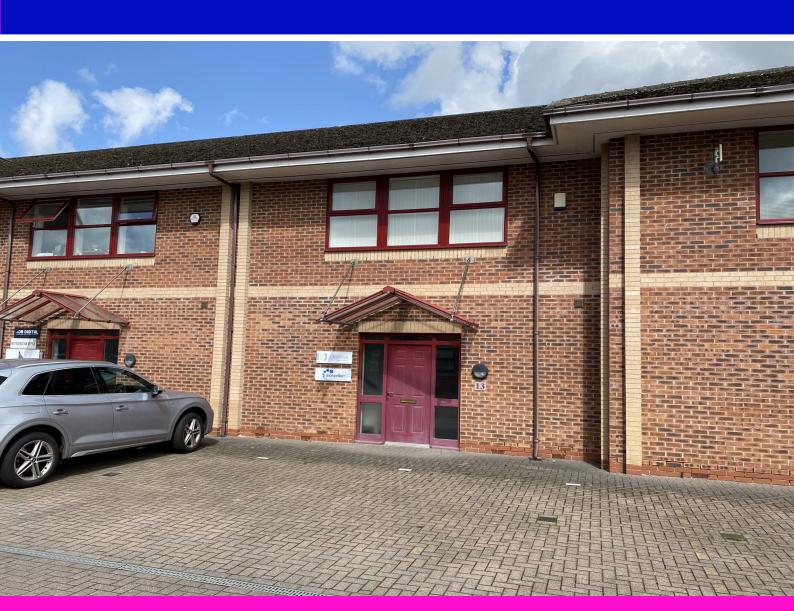

# **TO LET**

Commercial/Office/330 sq. ft. (31 sq. m.)/£5,500 per annum

13c Clifford Court, Parkhouse, Carlisle

- UNDER OFFER

Carlisle, CA3 0JG

# FIRST FLOOR OFFICE WITHIN MULTI-LET BUILDING

- EASY ACCESS TO MOTORWAY NETWORK
- MODERN OFFICE PREMISES WITH PARKING
- PRIME BUSINESS PARK LOCATION NORTH OF CARLISLE

## **DESCRIPTION**

The property comprises a first floor office space within a multi-let building with allocated parking for 2 nr. cars.

Utilities, estates & building service charge and buildings insurance are included in the rent.

## **LOCATION**

The office is situated at Parkhouse Business Park approximately 3 miles north of Carlisle City Centre and within 1/4 mile of access to the M6/M74 Motorway network at Junction 44.

Other occupiers include ITV, Marsh Commercial, Bendles Solicitors and Grain Connect.