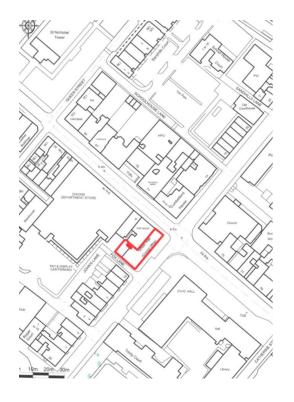

# HIGHLY VISIBLE POSITION AT JUNCTION OF SCOTCH STREET AND LOWTHER STREET

- CENTRALLY LOCATED GRADE II LISTED BUILDING OPPOSITE CIVIC HALL AND LIBRARY
- EXISTING OFFICES ADJACENT TO DIXONS DEPARTMENT STORE AND RETAIL FRINGE
- COULD SUIT ALTERNATIVE COMMERCIAL USE OR CONVERSION, SUBJECT TO PLANNING

#### DESCRIPTION

The property comprises a Grade II listed building previously used as Council offices, being currently arranged as office space with return frontage to Scotch Street and Lowther Street.