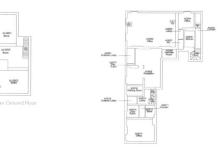

#### ACCOMMODATION

The property comprises the following approximate areas:-

GROUND FLOOR Offices 1,908 sq ft (177 sq m)

FIRST FLOOR Offices 1,553 sq ft (144 sq m) Gents 1 WC, 1 WHB & 1 Shower Ladies 1 WC & 1 WHB

SECOND FLOOR Toilet 1WC & 1WHB

ATTIC Stores 283 sq ft (26 sq m)

BASEMENT Stores 389 sq ft (36 sq m)