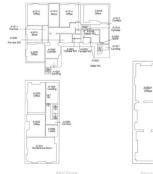

#### ACCOMMODATION

The property comprises the following approximate areas:-

GROUND FLOOR Offices 1,908 sq ft (177 sq m)

FIRST FLOOR Offices 1,553 sq ft (144 sq m) Gents 1 WC, 1 WHB & 1 Shower Ladies 1 WC & 1 WHB

SECOND FLOOR Toilet 1WC & 1WHB

ATTIC Stores 283 sq ft (26 sq m)

BASEMENT Stores 389 sq ft (36 sq m)