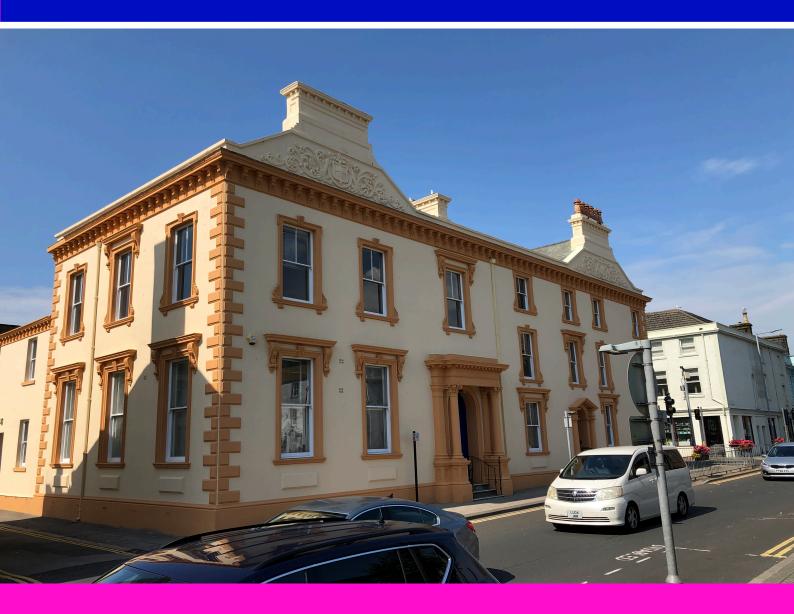

## Union Hall, Whitehaven

Scotch Street, Whitehaven, CA28 7BJ

# HIGHLY VISIBLE POSITION AT JUNCTION OF SCOTCH STREET AND LOWTHER STREET

- CENTRALLY LOCATED GRADE II LISTED BUILDING OPPOSITE CIVIC HALL AND LIBRARY
- EXISTING OFFICES ADJACENT TO DIXONS DEPARTMENT STORE AND RETAIL FRINGE
- COULD SUIT ALTERNATIVE COMMERCIAL USE OR CONVERSION, SUBJECT TO PLANNING

#### DESCRIPTION

The property comprises a Grade II listed building previously used as Council offices, being currently arranged as office space with return frontage to Scotch Street and Lowther Street.