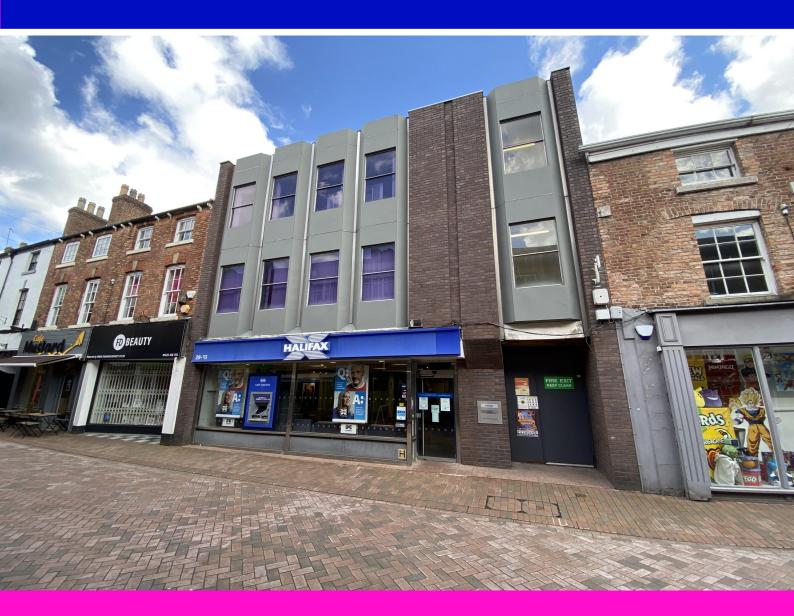

# THREE STOREY RETAIL PROPERTY IN PROMINENT LOCATION OPPOSITE GROSVENOR SHOPPING CENTRE

- FULLY AIR CONDITIONED THROUGHOUT
- ON-SITE UNDER COVER PARKING FOR 4 CARS
- ALTERNATIVE USES CONSIDERED S.T.P.

#### DESCRIPTION

A prominent three-story retail property located opposite Grosvenor Shopping Centre, comprising ground floor retail space (currently used as a banking hall) with upper floor offices. There is a basement to the property comprising plant room and stores.

#### LOCATION

The property is located on the pedestrianised Chestergate, just off Mill Street, to the edge of Macclesfield town centre.

Macclesfield is located in east Cheshire with Manchester to the north and the Peak District National Park to the east.