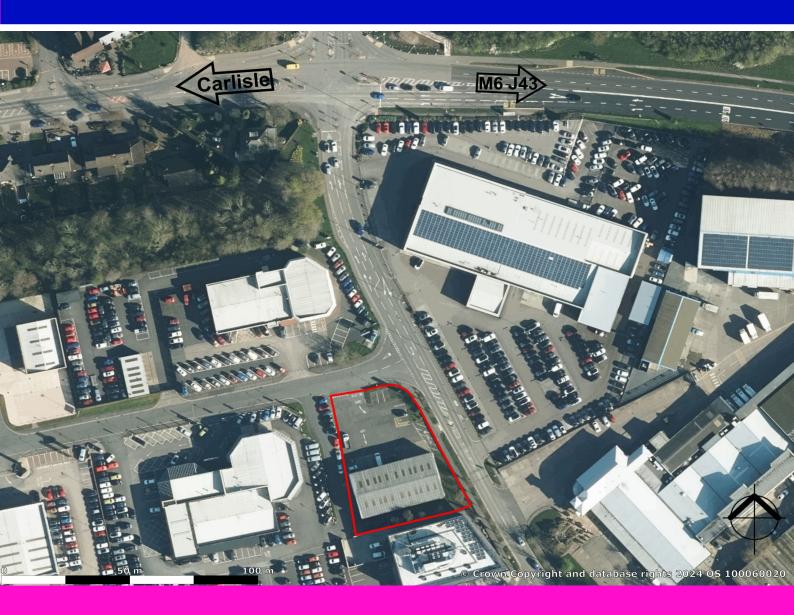

#### **LOCATION**

The site is located at the corner of Montgomery Way and Auchinleck Drive on Rosehill Industrial Estate, Carlisle, approximately 0.5 miles from Junction 43 (M6/A69) and 1.5 miles from Carlisle City Centre.

#### ACCOMMODATION

0.51 acres (0.21 ha)

The site is outlined in red on the plan attached to these details.