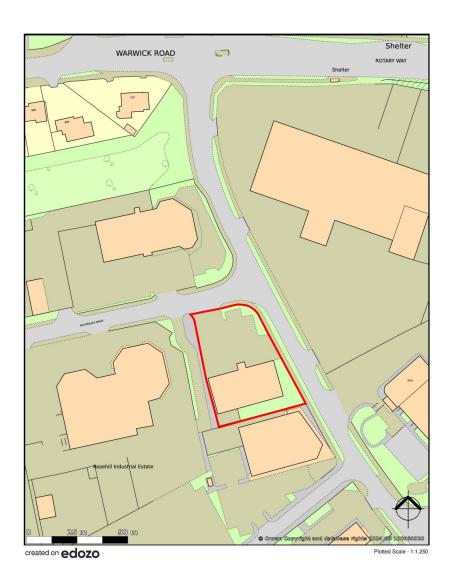

#### **LOCATION**

The site is located at the corner of Montgomery Way and Auchinleck Drive on Rosehill Industrial Estate, Carlisle, approximately 0.5 miles from Junction 43 (M6/A69) and 1.5 miles from Carlisle City Centre.

#### ACCOMMODATION

0.51 acres (0.21 ha)

The site is outlined in red on the plan attached to these details.