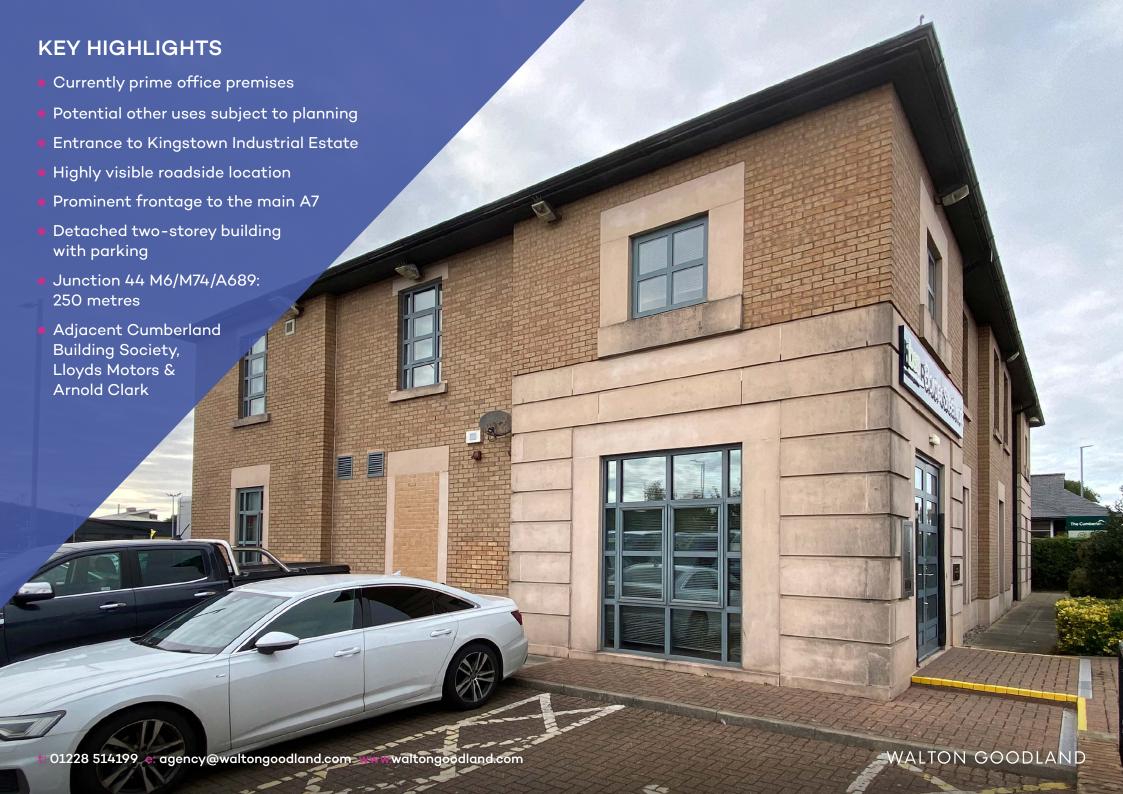

#### **DESCRIPTION**

Detached two storey modern office building with internal fit out to high specification and adjoining private parking. Welfare facilities are available to ground and 1st floor levels.

- 14nr car parking spaces including 1nr disabled
- Suspended ceiling with integrated Cat 2 lighting and spots
- Comms connectivity
- Raised floor
- C67 energy performance (EPC) rated
- Gas central heating and full mains services
- Air handling system
- Air conditioning