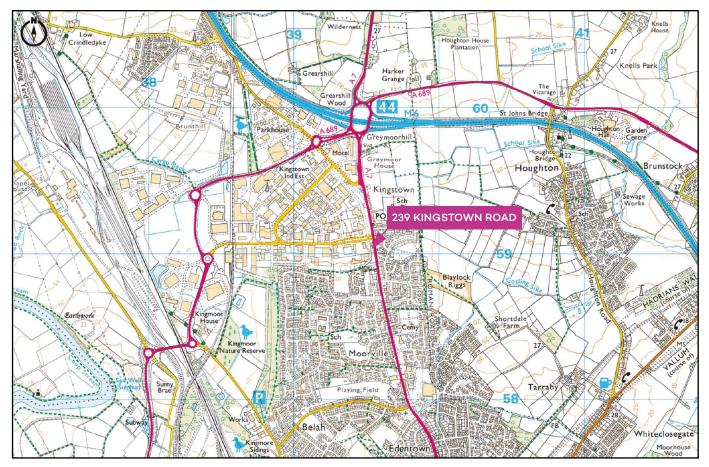

# WALTON GOODLAND

- t 01228 514199
- agency@waltongoodland.com

01228 514199 e: agency@waltongoodland.com www.waltongoodland.com WALTON GOODLAND

The property adjoins the main A7 arterial route into Carlisle City Centre being approximately 250m from Junction 44 of the M6/M74 motorway.

### **ACCESSIBILITY**

Close to Junction of A7/M6/M74/A689 whilst only 10 minutes drive from central Carlisle.

- Nearby connections to Carlisle Northern Bypass/A689
- Carlisle Lake District Airport: 5 miles east
- Regular public transport bus links along A7
- Dedicated on site private car parking

#### CONNECTIVITY

- Adjacent to largest industrial estate in region
- By car: 2.5 miles north of Carlisle City Centre
- Bus nos. 62, 79 and X95 stop in the vicinity
- West coast mainline train station in Carlisle City Centre