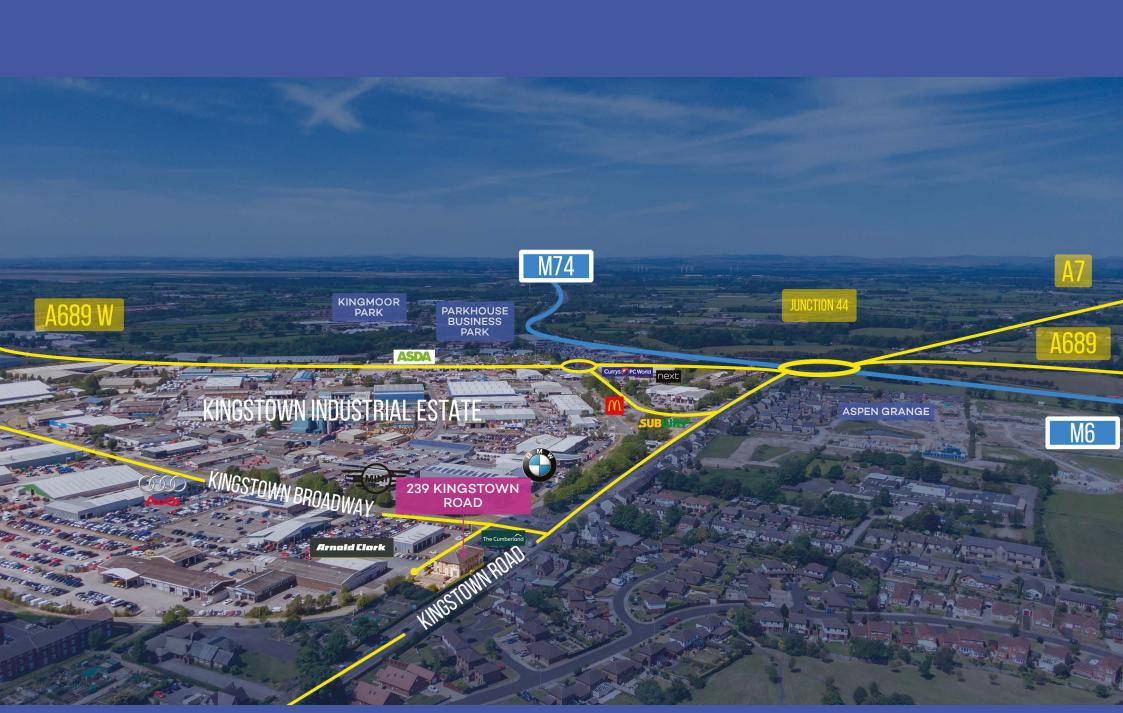

# WALTON GOODLAND

- t 01228 514199
- agency@waltongoodland.com

01228 514199 e: agency@waltongoodland.com www.waltongoodland.com WALTON GOODLAND

The property adjoins the main A7 arterial route into Carlisle City Centre being approximately 250m from Junction 44 of the M6/M74 motorway.

### **ACCESSIBILITY**

Close to Junction of A7/M6/M74/A689 whilst only 10 minutes drive from central Carlisle.

- Nearby connections to Carlisle Northern Bypass/A689
- Carlisle Lake District Airport: 5 miles east
- Regular public transport bus links along A7
- Dedicated on site private car parking

#### CONNECTIVITY

- Adjacent to largest industrial estate in region
- By car: 2.5 miles north of Carlisle City Centre
- Bus nos. 62, 79 and X95 stop in the vicinity
- West coast mainline train station in Carlisle City Centre