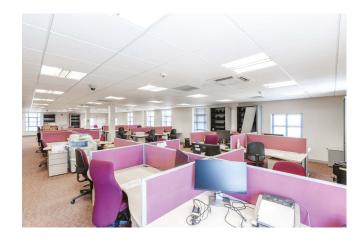

#### **DESCRIPTION**

Detached two storey modern office building with internal fit out to high specification and adjoining private parking. Welfare facilities are available to ground and 1st floor levels.

- 14nr car parking spaces including 1nr disabled
- Suspended ceiling with integrated Cat 2 lighting and spots
- Comms connectivity
- Raised floor
- C67 energy performance (EPC) rated
- Gas central heating and full mains services
- Air handling system
- Air conditioning