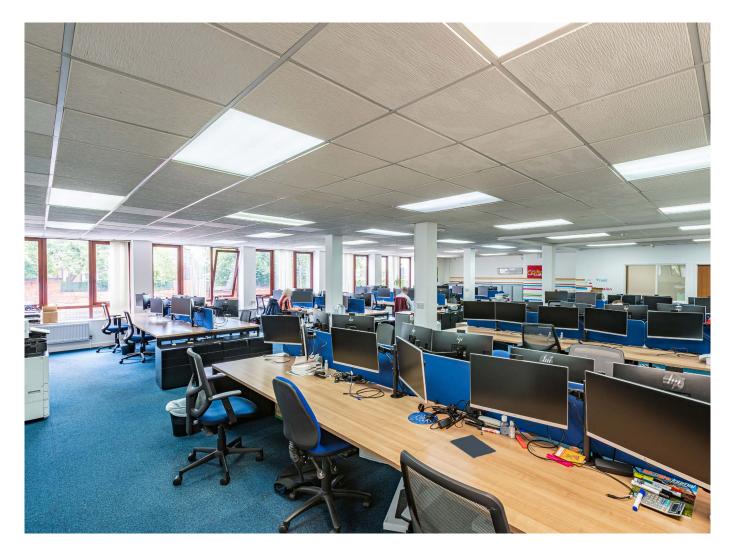

## 

The property comprises a two-storey split level building of traditional brick construction beneath a multi-pitch and slate covered roof with timber windows and part timber facade.

The property provides modern office accommodation arranged over ground and first floors with a split-level

entrance/lobby reception area.

Internally, the accommodation is divided into open plan and cellular office space with suspended ceilings, data, and telecommunications connections.

There is car parking for approximately 18 vehicles to the front and side of the building.