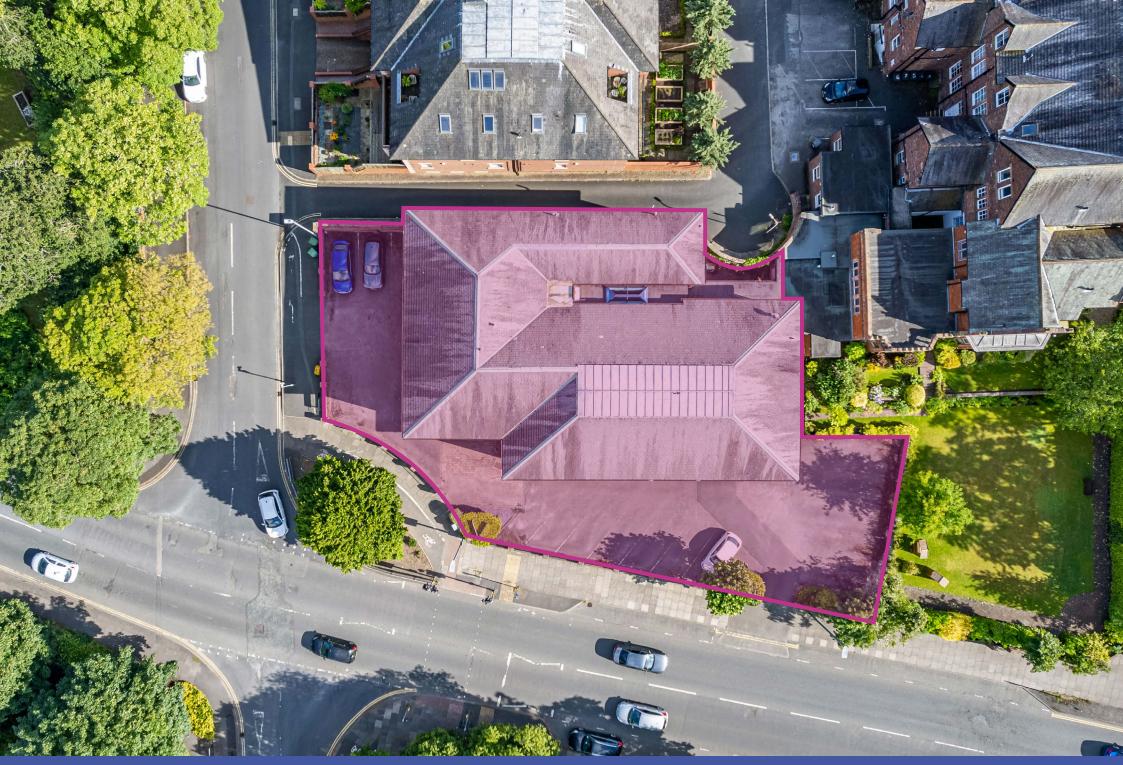

## 

The property comprises a two-storey split level building of traditional brick construction beneath a multi-pitch and slate covered roof with timber windows and part timber facade.

The property provides modern office accommodation arranged over ground and first floors with a split-level

entrance/lobby reception area.

Internally, the accommodation is divided into open plan and cellular office space with suspended ceilings, data, and telecommunications connections.

There is car parking for approximately 18 vehicles to the front and side of the building.

#### Outside

Forecourt landscaped car parking laid to a mix of tarmac and block paving with space for up to 18 vehicles.

The property is connected to all mains services.

The building is fitted with intruder and fire alarm systems alongside telecommunications and computer data points throughout the office.