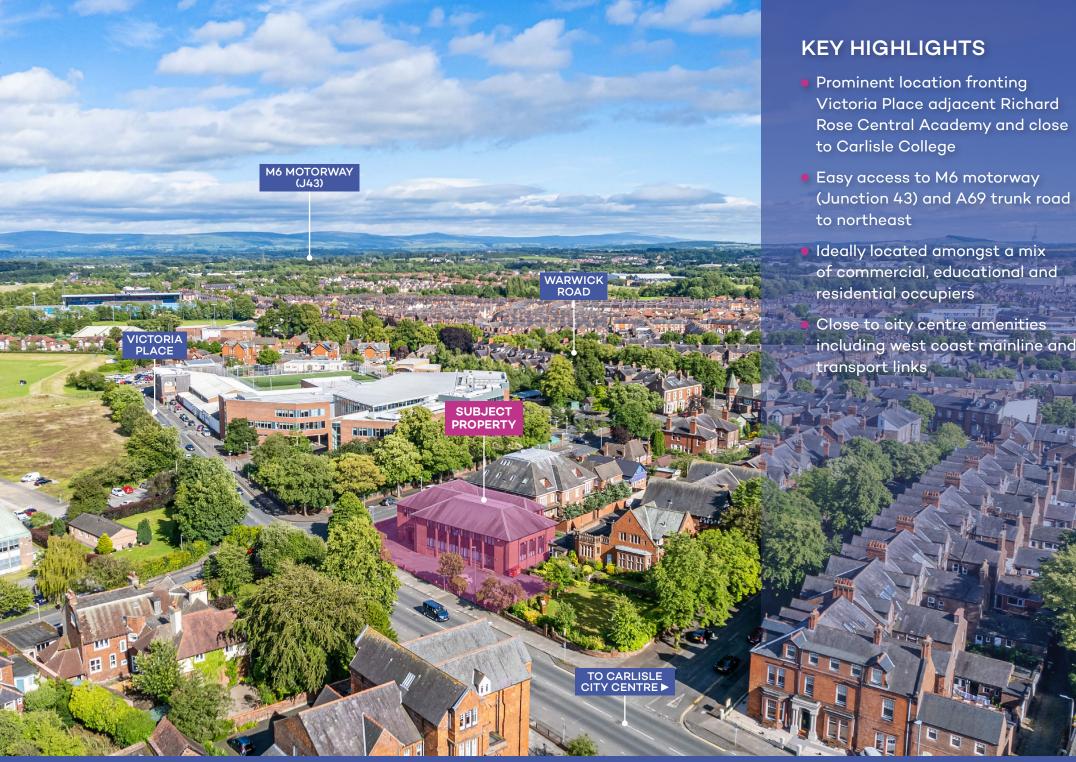

## WALTON GOODLAND

The property is situated at the junction of Victoria Place (A69) and Lismore Place on the edge of the central business district approximately ¼ mile east of Carlisle City Centre.

Fronting the A69, the prime thoroughfare for traffic crossing from the north and west of the city towards the M6 motorway at Junction 43. Sitting adjacent are Richard Rose Central Academy and Carlisle Youth Zone with Carlisle College and Trinity School all located within 150 metres. The River Eden and Rickerby Park with its attractive river walks and open parkland can be seen from the property and is within short walking distance.

The surrounding streets comprise a mix of large threestorey residential terraced and detached properties. The site immediately to the south of the property has previously been redeveloped as upmarket private residential apartments with secure underground car parking.

Carlisle is a busy regional city located in the north of Cumbria adjacent to the M6/M74 motorway at Junctions 42, 43 and 44 and at the crossroads of the A69 arterial route which links to Newcastle. The city is also positioned on the west coast mainline railway linking to London and Glasgow/Edinburgh. Steeped in heritage from Roman times, the city has a prominent Castle and Cathedral and is at the western end of Hadrian's Wall, a UNESCO World Heritage Site. As home to the University of Cumbria, the city is a major regional centre for the County of Cumbria.