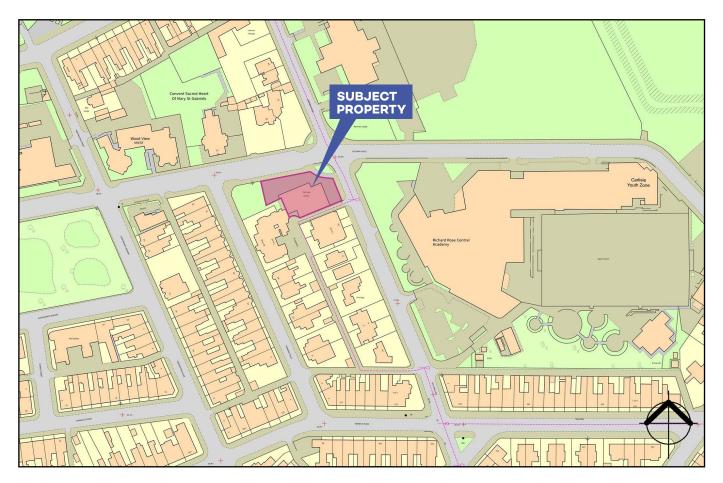

## WALTON GOODLAND

The property is situated at the junction of Victoria Place (A69) and Lismore Place on the edge of the central business district approximately ¼ mile east of Carlisle City Centre.

Fronting the A69, the prime thoroughfare for traffic crossing from the north and west of the city towards the M6 motorway at Junction 43. Sitting adjacent are Richard Rose Central Academy and Carlisle Youth Zone with Carlisle College and Trinity School all located within 150 metres. The River Eden and Rickerby Park with its attractive river walks and open parkland can be seen from the property and is within short walking distance.

The surrounding streets comprise a mix of large threestorey residential terraced and detached properties. The site immediately to the south of the property has previously been redeveloped as upmarket private residential apartments with secure underground car parking.