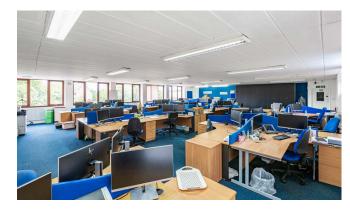

## 

The property comprises a two-storey split level building of traditional brick construction beneath a multi-pitch and slate covered roof with timber windows and part timber facade.

The property provides modern office accommodation arranged over ground and first floors with a split-level

entrance/lobby reception area.

Internally, the accommodation is divided into open plan and cellular office space with suspended ceilings, data, and telecommunications connections.

There is car parking for approximately 18 vehicles to the front and side of the building.