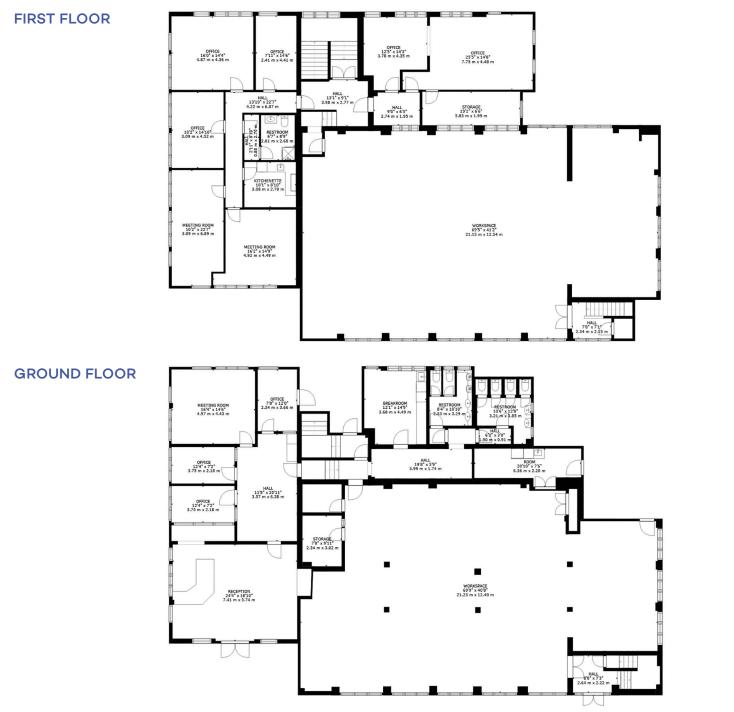

## 

The property comprises a two-storey split level building of traditional brick construction beneath a multi-pitch and slate covered roof with timber windows and part timber facade.

The property provides modern office accommodation arranged over ground and first floors with a split-level

entrance/lobby reception area.

Internally, the accommodation is divided into open plan and cellular office space with suspended ceilings, data, and telecommunications connections.

There is car parking for approximately 18 vehicles to the front and side of the building.

ACCOMMODATION

The approximate areas are:

#### Ground Floor

| Offices | 3,820 sq. ft. (355 sq. m.) |
|---------|----------------------------|
| Stores  | 108 sq. ft. (10 sq. m.)    |

#### First Floor

| Offices | 4,270 sq. ft. (397 sq. m.) |
|---------|----------------------------|
| Stores  | 166 sq. ft. (15 sq. m.)    |

Total 8,364 sq. ft. (777 sq. m.)

#### Outside

Forecourt landscaped car parking laid to a mix of tarmac and block paving with space for up to 18 vehicles.

The property is connected to all mains services.

The building is fitted with intruder and fire alarm systems alongside telecommunications and computer data points throughout the office.