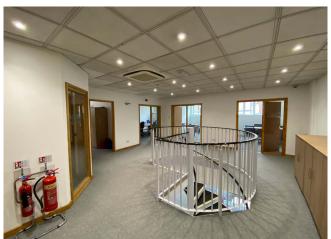

## **Ground Floor**

**Sales** 1,369 sq. ft. (127 sq m)

with spiral staircase to 1st floor

Office/Store 109 sq. ft. (10 sq m)

Ladies1 wc & 1 whbGents1 wc & 1 whbDisabled1 wc & 1 whb

### **1st Floor**

 Offices
 554 sq. ft. (51 sq m)

 Kitchen
 287 sq. ft. (27 sq m)

with stainless steel single drainage sink unit and fitted

base units

 Stores
 181 sq. ft. (17 sq m)

 Landing
 340 sq. ft. (32 sq m)