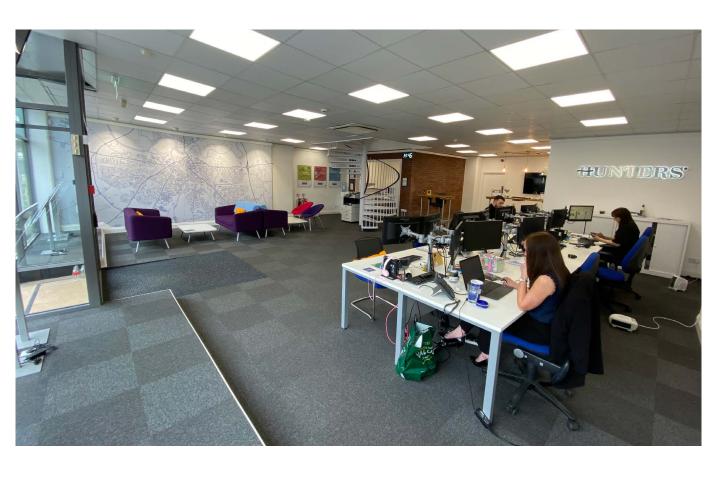

## **DESCRIPTION**

The property comprises a 3-storey mid-terrace shop providing modern retail sales accommodation across the ground floor. The first floor is currently arranged as offices. In addition there is a second floor which has previously been used as office and storage space. There are full welfare facilities to the rear of the ground floor.

### **1st Floor**

 Offices
 554 sq. ft. (51 sq m)

 Kitchen
 287 sq. ft. (27 sq m)

with stainless steel single drainage sink unit and fitted

base units

 Stores
 181 sq. ft. (17 sq m)

 Landing
 340 sq. ft. (32 sq m)