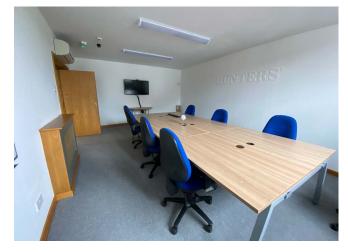

### **1st Floor**

 Offices
 554 sq. ft. (51 sq m)

 Kitchen
 287 sq. ft. (27 sq m)

with stainless steel single drainage sink unit and fitted

base units

 Stores
 181 sq. ft. (17 sq m)

 Landing
 340 sq. ft. (32 sq m)