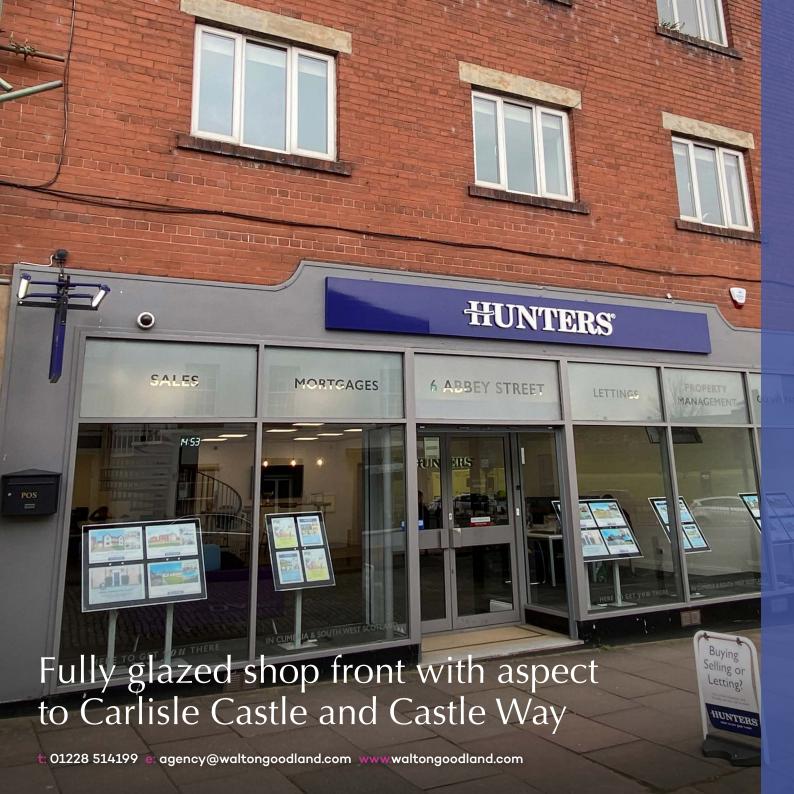

# **KEY HIGHLIGHTS**

- Wide modern sales display space
- Fully glazed shop front with aspect to Carlisle Castle and Castle Way
- Located in attractive historic quarter close to Cathedral and Tullie House Museum
- Mixed use area comprising retail, café, restaurant and residential
- Potential for limited parking at rear
- High quality 1st floor offices arranged around central spiral staircase
- Upper floors could also suit beauty/therapy rooms
- Potential for alternative uses including restaurant, café
- Opportunity for further space at 2nd floor

WALTON GOODLAND

The subject property occupies a good visible secondary retailing location fronting on to Abbey Street in the historic quarter of Carlisle city centre. Other occupiers comprise a mix of leisure, retail and residential including the highly regarded Anatolia and Amatos restaurants, The Guild, Foxes café, Tullie House Museum and Northern Vacuums